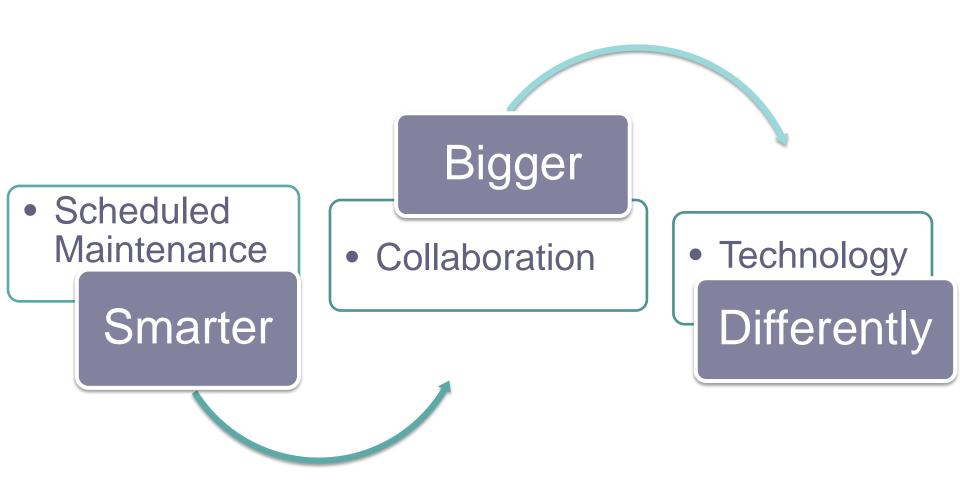

## STRETCH

## Goals

Think, Think, Think

Rise Up

Enhance

Take Ownership

Calculate

Harness

**Provide** 

**Facilities** 

Maintain 3,000 vehicles / equipment

Purchase 464 replacement vehicles

Provide 6,000,000 gallons of fuel

Promote Opportunity

**Cross Train** 

Aligned Team Create Training Plans

Update Performance Measures

| 2015   | YTD    | 2016   |
|--------|--------|--------|
| Target | Result | Target |
| 100%   | 99%    | 100%   |

Asset Management Records Management

**Enhance Processes** 

Plan based on data

Proactive maintenance