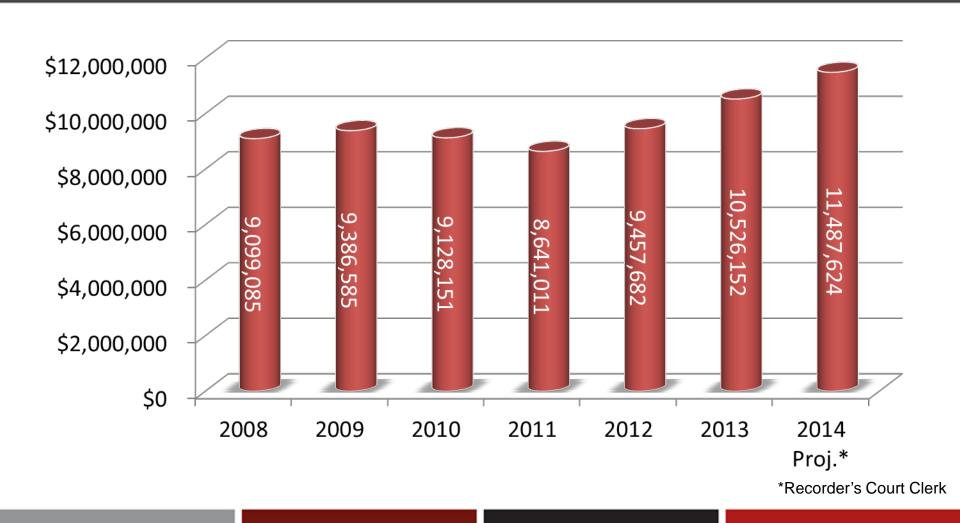

#### Revenue

Total Submitted to General Fund 2013:

\$10,526,153\*

**gwinnett**county

\*Collected by Recorder's Court Clerk

## Revenue Projection